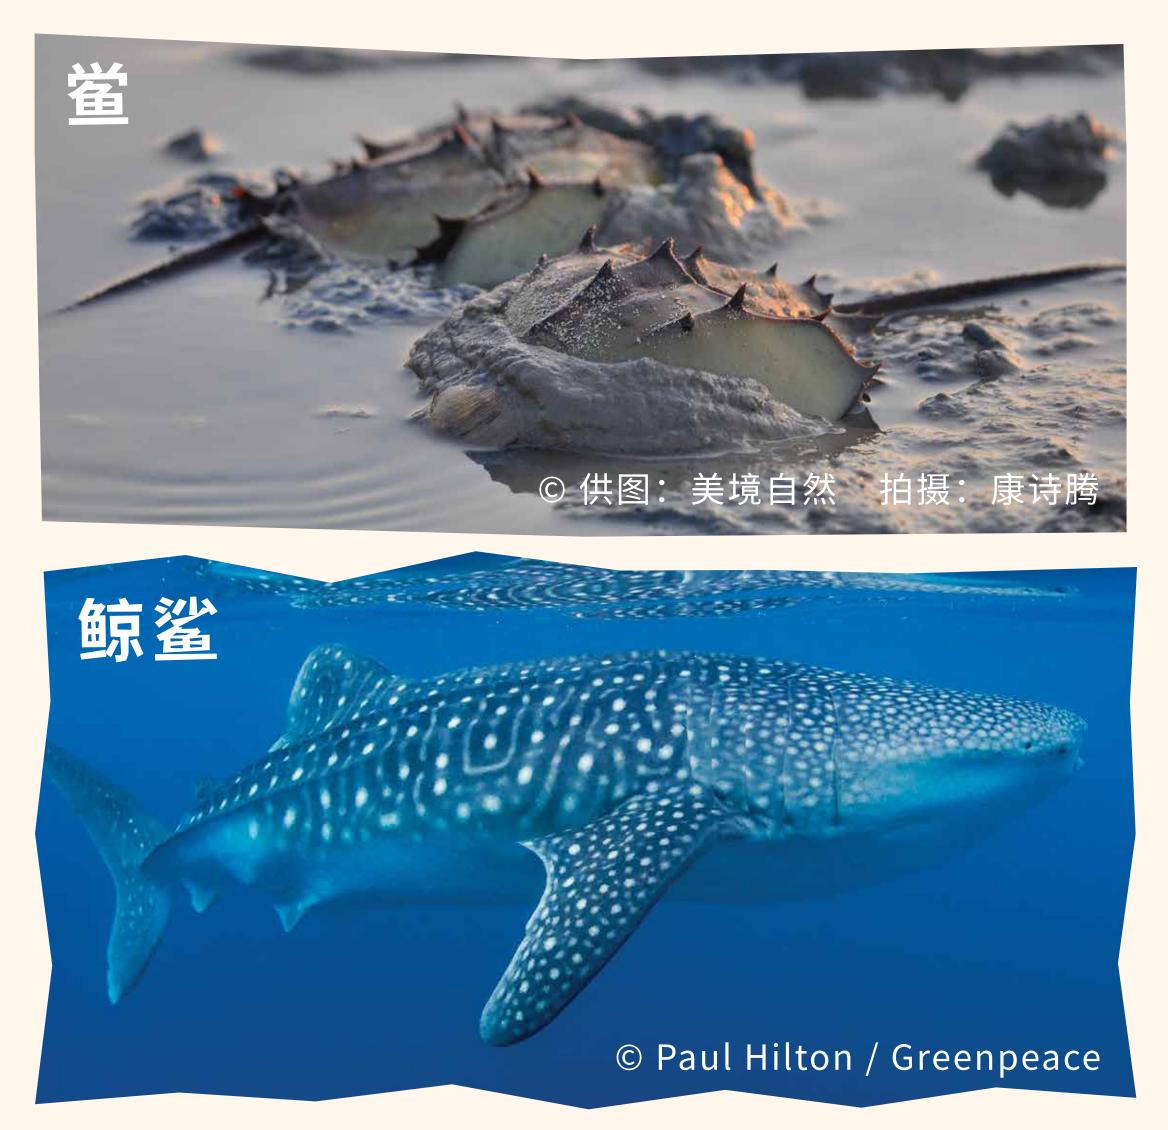

## **公在当地**

采购伴手礼时,如有发现商家销售珊瑚、海龟、砗磲 等保护野生动物制品,不购买并积极向地方渔政部门 举报,或在微信公众号"中国渔政"上一键举报。

环保TIPS

2021年2月,调整后的《国家重点保护野生动物名录 》正式发布。在调整后的名录中,中国海域的五种海 龟、黄唇鱼等动物的保护级别由二级升为一级,中国 鲎、苏眉鱼、鲸鲨、所有的海马物种以及多个珊瑚物 种等动物正式新增为国家二级保护动物。保护等级 的升高虽然有助加强保护力度,但也意味着这些生 物依然面临着严峻的生存威胁。