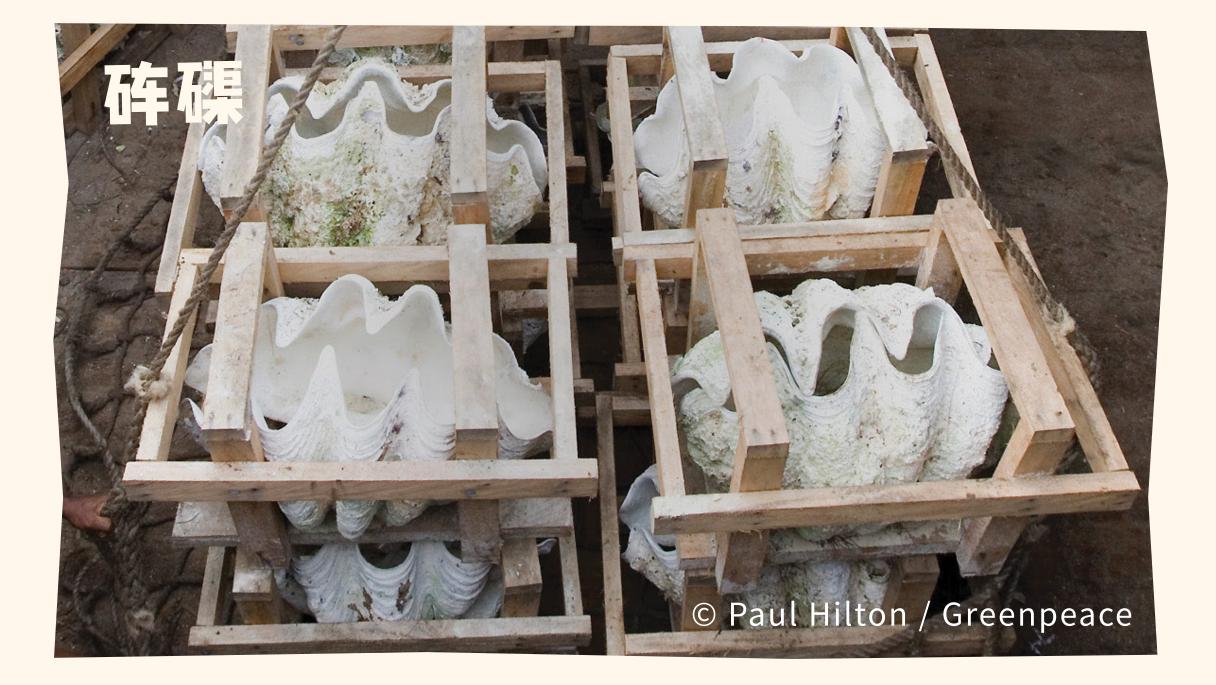

## **公在当地**

采购伴手礼时,如有发现商家销售珊瑚、海龟、砗磲 等保护野生动物制品,不购买并积极向地方渔政部门 举报,或在微信公众号"中国渔政"上一键举报。

环保TIPS

2021年2月,调整后的《国家重点保护野生动物名录 》正式发布。在调整后的名录中,中国海域的五种海 龟、黄唇鱼等动物的保护级别由二级升为一级,中国 鲎、苏眉鱼、鲸鲨、所有的海马物种以及多个珊瑚物 种等动物正式新增为国家二级保护动物。保护等级 的升高虽然有助加强保护力度,但也意味着这些生 物依然面临着严峻的生存威胁。