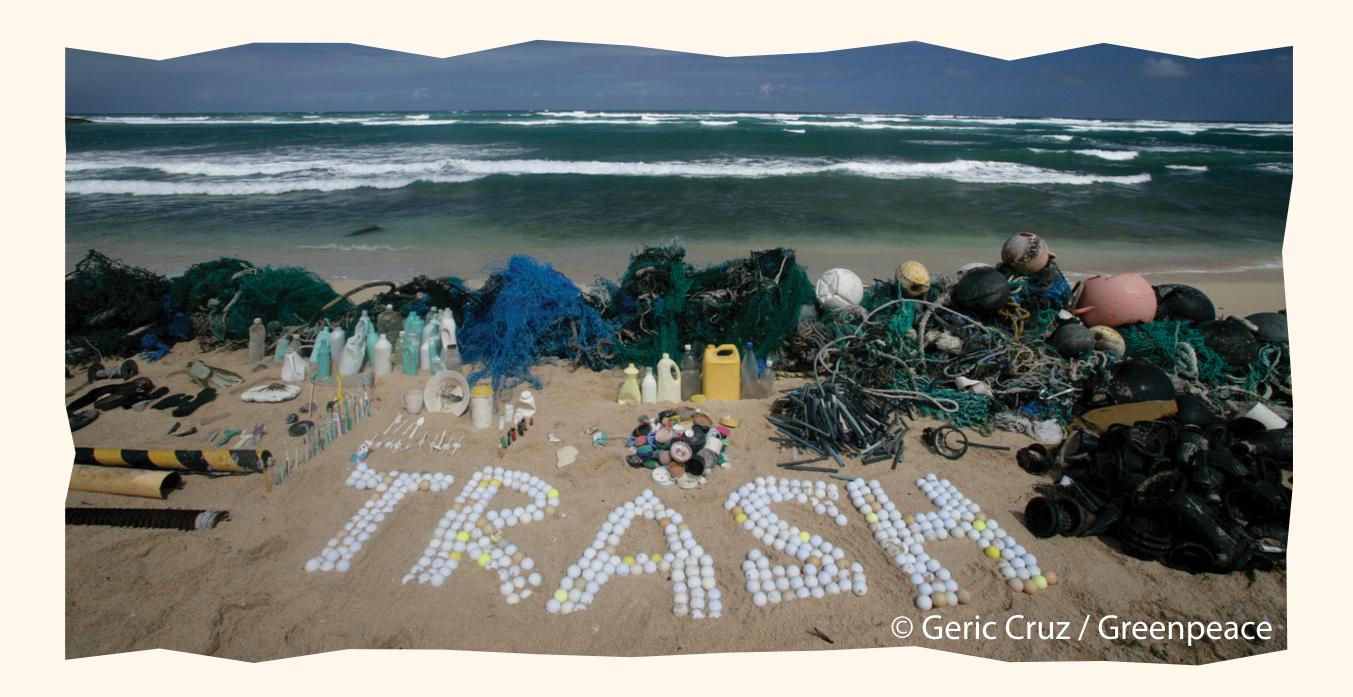

如需自行购买湿衣,应选择生产过程和材质都较为环保 的湿衣。相比氯丁橡胶材质,用天然橡胶、石灰石氯丁橡 胶、回收涤纶等制作的湿衣更加环保。

自带洗漱用具、水杯、餐具、环保袋等,可以使用分装瓶携 带洗漱用品,避免在旅行过程中使用一次性塑料制品。另 外,尽量延长非一次性用品(例如环保袋)的使用寿命。

从北极到南极,甚至在深达万米的马里亚纳海沟内都 已发现塑料的身影。研究人员已经在1400种以上的海 洋生物体内发现了塑料。

#### 拒绝使用一次性餐具

一次性塑料制品是海洋垃圾最主要的来源。每年不计 其数的海龟、海鸟、海豹、鲸等生物因被塑料缠绕、误 食塑料等原因而受伤或死亡。